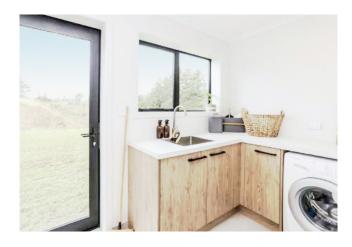

### Hinged & French Doors

**Hinged Doors** are a great access door, simple and easy to use in all situations, whether in the home or at a commercial building. They are available in an open in or open out frame, depending on your needs.

**French Doors** are essentially a double set of hinged doors, but are great when you're wanting a larger opening. French doors are also commonly used at the entrance of a home for a welcoming & large opening.

Couple a hinge or french door with awning windows or fixed windows to let in natural light or provide a range of ventilation options.

See page 11. for common configurations