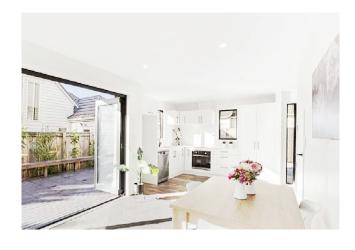

### **Bifold Doors**

**Bifold Doors** are an effective way to open up a large space. Great for connecting indoor & outdoor living areas or dividing up rooms giving you flexible space in your home or office.

Bifold doors contain specially engineered hardware which enables the doors to concertina or stack back to one or both ends, creating a large opening.

**Bifold Doors** can be built in many different configurations depending on the size and how the space is to be used - *See page 11. for common bifold configurations* 