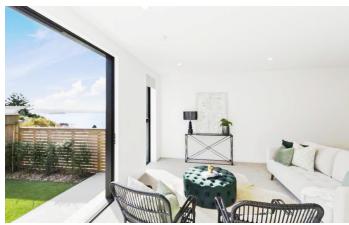

### Explore the UNO door range

Hinged French

Pg 06.

Bifold

### Hinged & French Doors

**Hinged Doors** are a great access door, simple and easy to use in all situations, whether in the home or at a commercial building. They are available in an open in or open out frame, depending on your needs.

**French Doors** are essentially a double set of hinged doors, but are great when you're wanting a larger opening. French doors are also commonly used at the entrance of a home for a welcoming & large opening.

Couple a hinge or french door with awning windows or fixed windows to let in natural light or provide a range of ventilation options.

See page 11. for common configurations