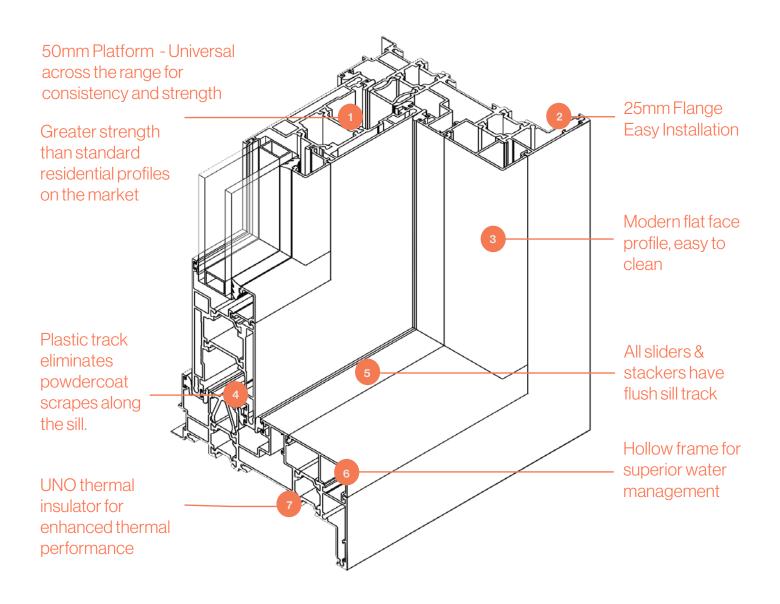

#### Discover the key UNO features

50

Our unique thermal frame is designed by our in-house technical team. Each part is carefully considered to bring you a strong, effective and superior window or door. Thermal properties mean that less heat is lost or transferred through the window, making the building more energy efficient.

By working through our own design team with feedback straight from customers and our factory, we've created a seamless end-to-end solution, all tested to NZ Standards.