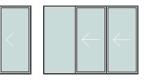

### Sliding & Stacking Doors

Sliding Doors are one of the most cost effective ways to create a large opening. Their simple, smooth mechanism is safe and easy to use - providing an ideal solution for residential projects through to commercial buildings or schools.

Stacking Doors allow for a larger opening as almost twothirds of the width of the doors open, with the doors stacking behind the other leaves.

Rebated flush sills create a perfect indoor-outdoor flow between areas as well as being easy to clean, non-trip and aesthetically pleasing. All our sliding and stacking doors come with a flush sill as standard