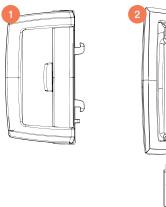

### Hinged & French Doors

**Hinged Doors** are a great access door, simple and easy to use in all situations, whether in the home or at a commercial building. They are available in an open in or open out frame, depending on your needs.

**French Doors** are essentially a double set of hinged doors, but are great when you're wanting a larger opening. French doors are also commonly used at the entrance of a home for a welcoming & large opening.