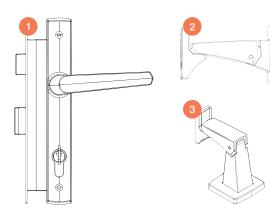

#### Door Hardware

- 1. Aria Induro Lever Handle
- 2. Wall Mounted Door Stop
- 3. Floor Mounted Door Stop

Available in all key powdercoat colours

unowindows.co.nz