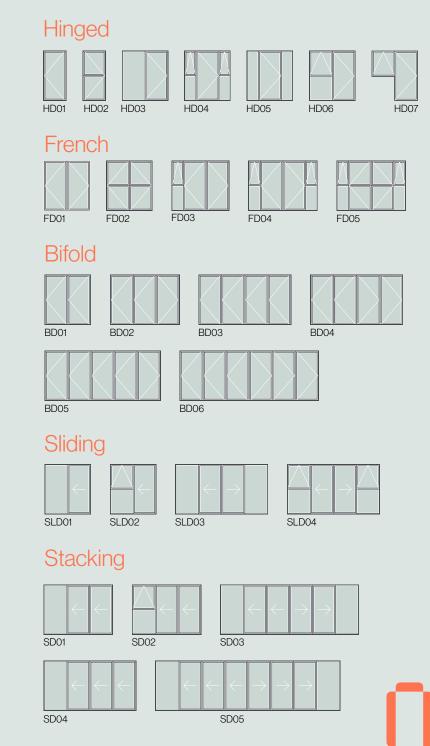

#### Common Door Configurations

unowindows.co.nz

### Hinged & French Doors

**Hinged Doors** are a great access door, simple and easy to use in all situations, whether in the home or at a commercial building. They are available in an open in or open out frame, depending on your needs.

**French Doors** are essentially a double set of hinged doors, but are great when you're wanting a larger opening. French doors are also commonly used at the entrance of a home for a welcoming & large opening.

### **Bifold Doors**

**Bifold Doors** are an effective way to open up a large space. Great for connecting indoor & outdoor living areas or dividing up rooms giving you flexible space in your home or office.

Bifold doors contain specially engineered hardware which enables the doors to concertina or stack back to one or both ends, creating a large opening.

**Bifold Doors** can be built in many different configurations depending on the size and how the space is to be used - *See page 11. for common bifold configurations* 

### Sliding & Stacking Doors

Sliding Doors are one of the most cost effective ways to create a large opening. Their simple, smooth mechanism is safe and easy to use - providing an ideal solution for residential projects through to commercial buildings or schools.

Stacking Doors allow for a larger opening as almost twothirds of the width of the doors open, with the doors stacking behind the other leaves.

Rebated flush sills create a perfect indoor-outdoor flow between areas as well as being easy to clean, non-trip and aesthetically pleasing. All our sliding and stacking doors come with a flush sill as standard