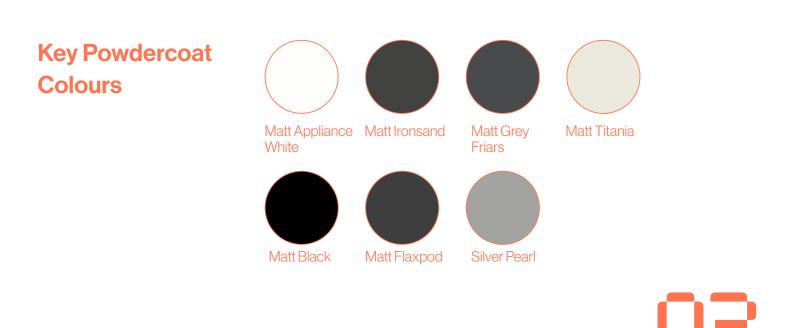

#### Door Hardware

- 1. Aria Induro Lever Handle
- 2. Wall Mounted Door Stop
- 3. Floor Mounted Door Stop

Available in all key powdercoat colours

unowindows.co.nz

#### **Bifold Hardware**

Aria Twinbolt Bifold Handle

Available in all key powdercoat colours

### Sliding Door Hardware

1. Aria Endeavour D Handle

Aria Pinnacle Pull Handle & Knob 2. Available in all key powdercoat colours