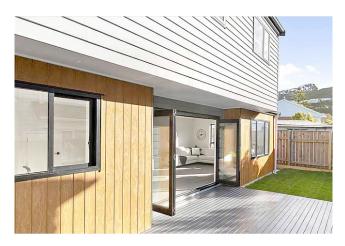

### Sliding & Stacking Doors

Sliding Doors are one of the most cost effective ways to create a large opening. Their simple, smooth mechanism is safe and easy to use - providing an ideal solution for residential projects through to commercial buildings or schools.

Stacking Doors allow for a larger opening as almost twothirds of the width of the doors open, with the doors stacking behind the other leaves.

Rebated flush sills create a perfect indoor-outdoor flow between areas as well as being easy to clean, non-trip and aesthetically pleasing. All our sliding and stacking doors come with a flush sill as standard