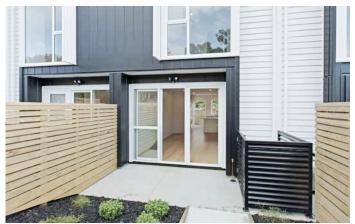

### **Bifold Doors**

**Bifold Doors** are an effective way to open up a large space. Great for connecting indoor & outdoor living areas or dividing up rooms giving you flexible space in your home or office.

Bifold doors contain specially engineered hardware which enables the doors to concertina or stack back to one or both ends, creating a large opening.

**Bifold Doors** can be built in many different configurations depending on the size and how the space is to be used - *See page 11. for common bifold configurations* 