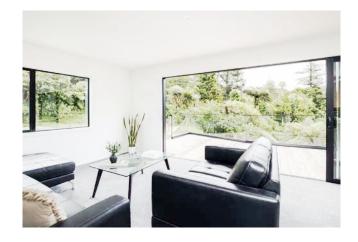

### Sliding & Stacking Doors

Sliding Doors are one of the most cost effective ways to create a large opening. Their simple, smooth mechanism is safe and easy to use - providing an ideal solution for residential projects through to commercial buildings or schools.

Stacking Doors allow for a larger opening as almost twothirds of the width of the doors open, with the doors stacking behind the other leaves.

Rebated flush sills create a perfect indoor-outdoor flow between areas as well as being easy to clean, non-trip and aesthetically pleasing. All our sliding and stacking doors come with a flush sill as standard