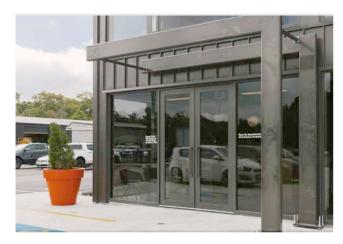

### Hinged & French Doors

**Hinged Doors** are a great access door, simple and easy to use in all situations, whether in the home or at a commercial building. They are available in an open in or open out frame, depending on your needs.

**French Doors** are essentially a double set of hinged doors, but are great when you're wanting a larger opening. French doors are also commonly used at the entrance of a home for a welcoming & large opening.

Couple a hinge or french door with awning windows or fixed windows to let in natural light or provide a range of ventilation options.

See page 11. for common configurations