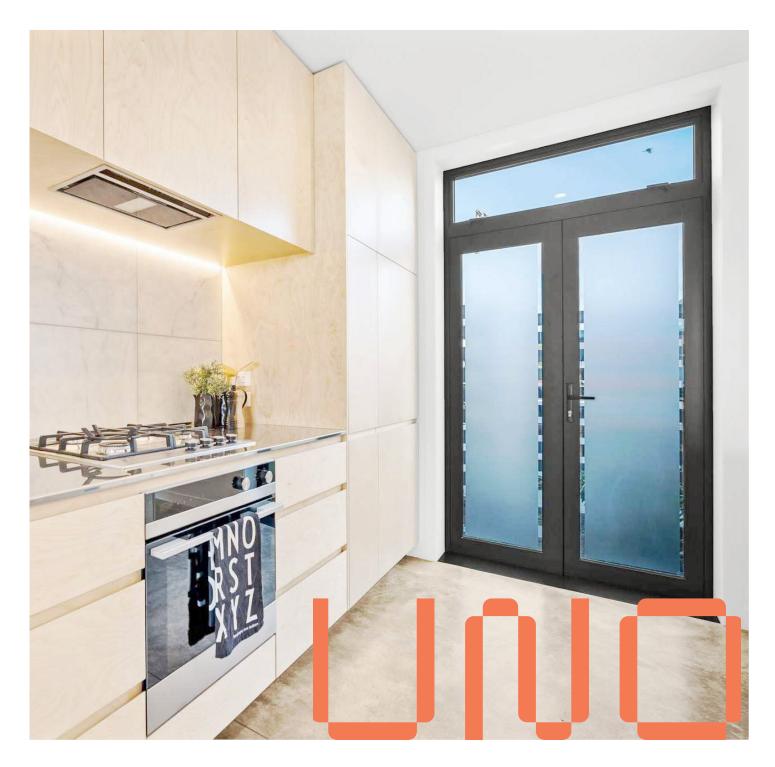

### Hinged & French Doors

**Hinged Doors** are a great access door, simple and easy to use in all situations, whether in the home or at a commercial building. They are available in an open in or open out frame, depending on your needs.

**French Doors** are essentially a double set of hinged doors, but are great when you're wanting a larger opening. French doors are also commonly used at the entrance of a home for a welcoming & large opening.

Couple a hinge or french door with awning windows or fixed windows to let in natural light or provide a range of ventilation options.

See page 11. for common configurations