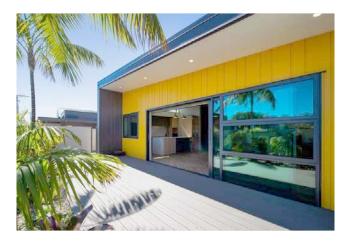

### Hinged & French Doors

**Hinged Doors** are a great access door, simple and easy to use in all situations, whether in the home or at a commercial building. They are available in an open in or open out frame, depending on your needs.

**French Doors** are essentially a double set of hinged doors, but are great when you're wanting a larger opening. French doors are also commonly used at the entrance of a home for a welcoming & large opening.

Couple a hinge or french door with awning windows or fixed windows to let in natural light or provide a range of ventilation options.

See page 11. for common configurations