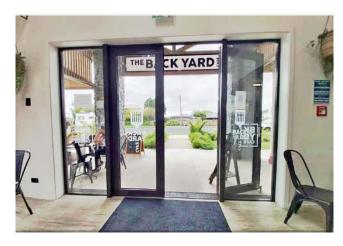

### Hinged & French Doors

**Hinged Doors** are a great access door, simple and easy to use in all situations, whether in the home or at a commercial building. They are available in an open in or open out frame, depending on your needs.

**French Doors** are essentially a double set of hinged doors, but are great when you're wanting a larger opening. French doors are also commonly used at the entrance of a home for a welcoming & large opening.

Couple a hinge or french door with awning windows or fixed windows to let in natural light or provide a range of ventilation options.

See page 11. for common configurations