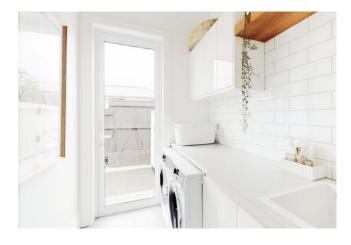

### Sliding & Stacking Doors

Sliding Doors are one of the most cost effective ways to create a large opening. Their simple, smooth mechanism is safe and easy to use - providing an ideal solution for residential projects through to commercial buildings or schools.

Stacking Doors allow for a larger opening as almost twothirds of the width of the doors open, with the doors stacking behind the other leaves.

Rebated flush sills create a perfect indoor-outdoor flow between areas as well as being easy to clean, non-trip and aesthetically pleasing. All our sliding and stacking doors come with a flush sill as standard

Reach out to us to discuss rebated sill options for your project or download the technical files from the doors page on our website.

www.unowindows.co.nz/products/doors

See page 11. for common door configurations