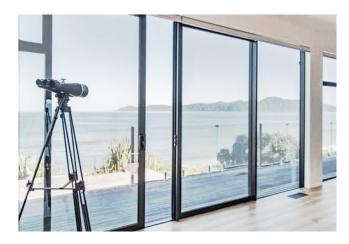

### Sliding & Stacking Doors

Sliding Doors are one of the most cost effective ways to create a large opening. Their simple, smooth mechanism is safe and easy to use - providing an ideal solution for residential projects through to commercial buildings or schools.

Stacking Doors allow for a larger opening as almost twothirds of the width of the doors open, with the doors stacking behind the other leaves.

Rebated flush sills create a perfect indoor-outdoor flow between areas as well as being easy to clean, non-trip and aesthetically pleasing. All our sliding and stacking doors come with a flush sill as standard

Reach out to us to discuss rebated sill options for your project or download the technical files from the doors page on our website.

www.unowindows.co.nz/products/doors

See page 11. for common door configurations