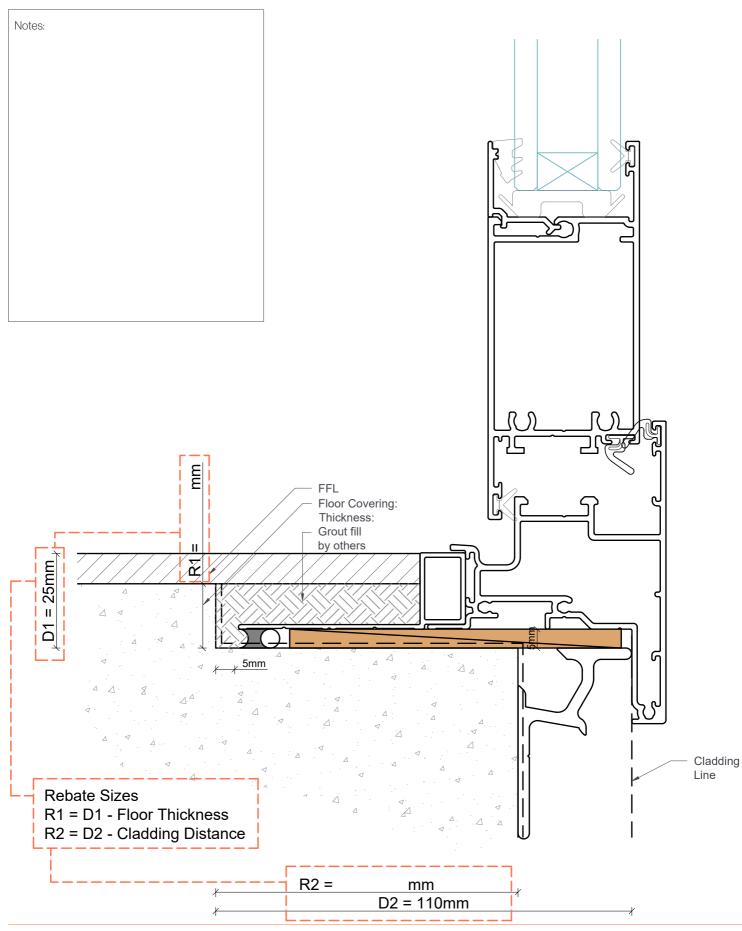

# **Rebate Dimensions on Open In Hinge Doors**

| Project Name:         | Version | 00    |
|-----------------------|---------|-------|
|                       | Scale   | 1:1   |
| Window Name/Location: | Drawn   | MS/RT |