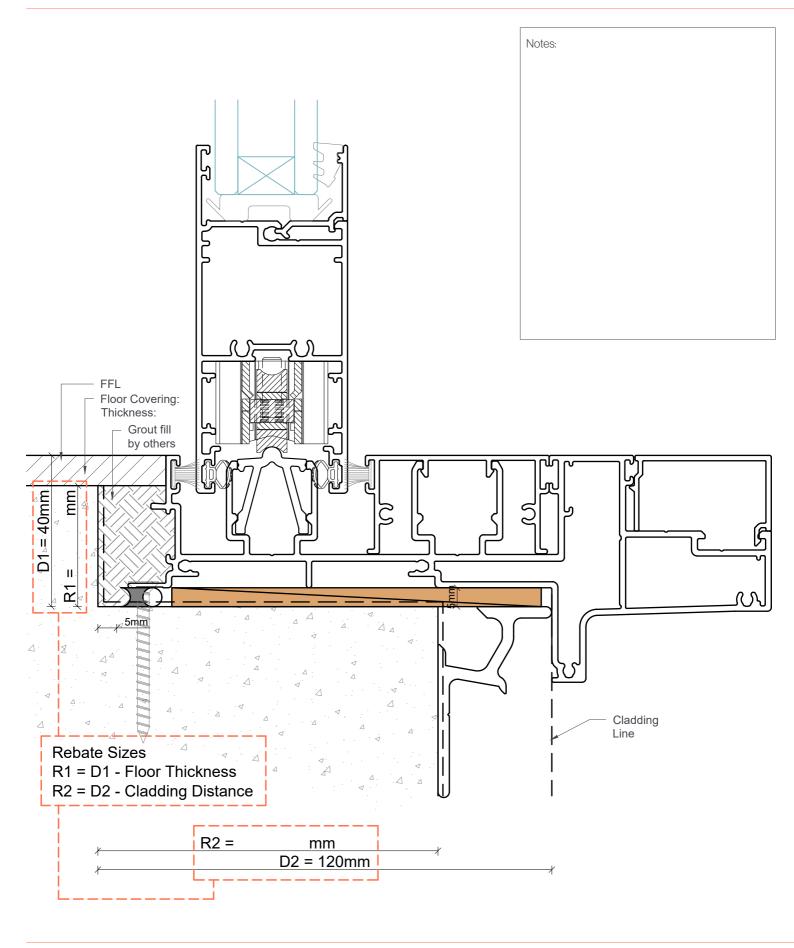

### **Rebate Dimensions on Open In Wide Hinge Doors**

Project Name: \_\_\_\_\_\_ Window Name/Location: \_\_\_\_\_ Version 00 Scale 1:1 Drawn MS/RT