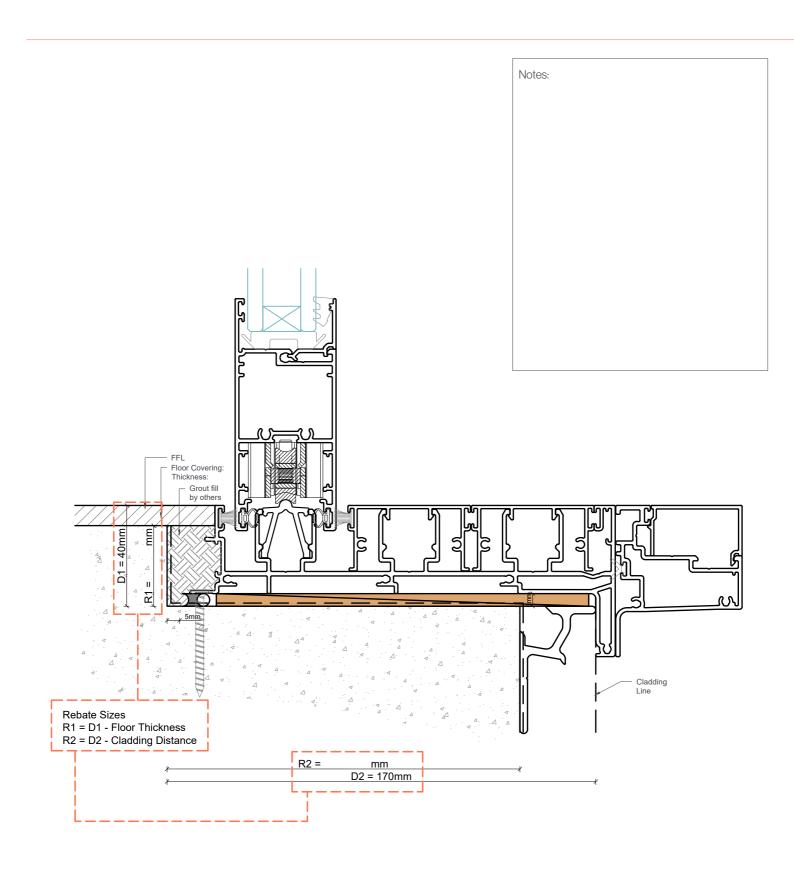

# **Rebate Dimensions on Triple Stacker Doors**

| Project Name:         | Version |       |
|-----------------------|---------|-------|
|                       | Scale   | 1:1.5 |
| Window Name/Location: | Drawn   | MS/RT |