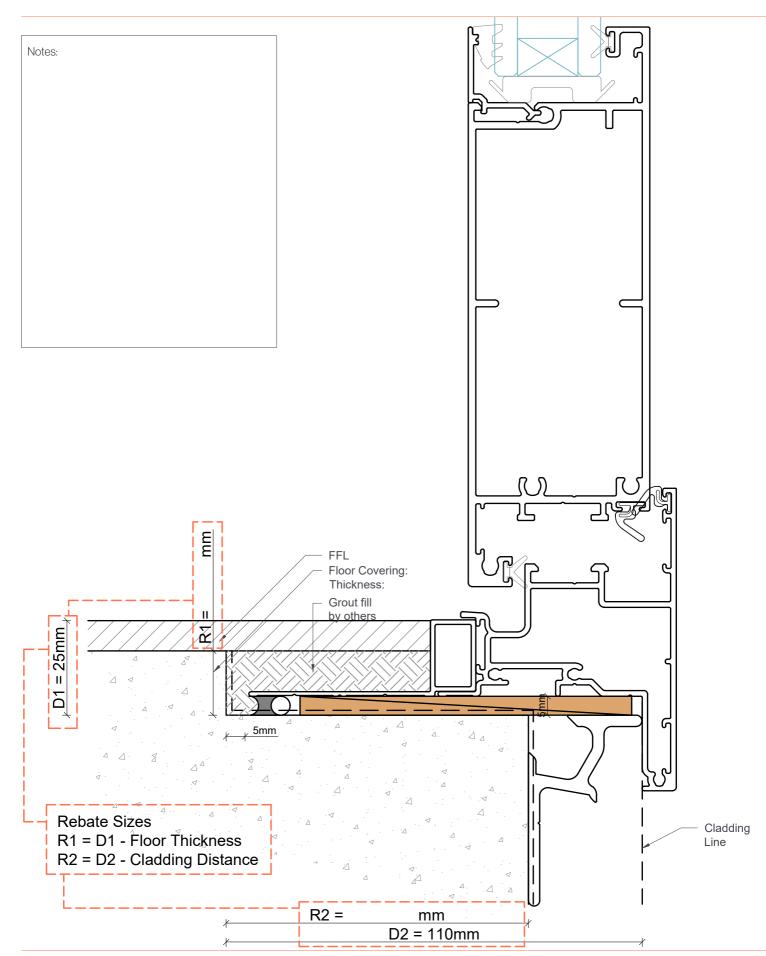

# **Rebate Dimensions on Open Out Entry Doors**

| Project Name:         | Version | 00    |
|-----------------------|---------|-------|
|                       | Scale   | 1:1   |
| Window Name/Location: | Drawn   | MS/RT |