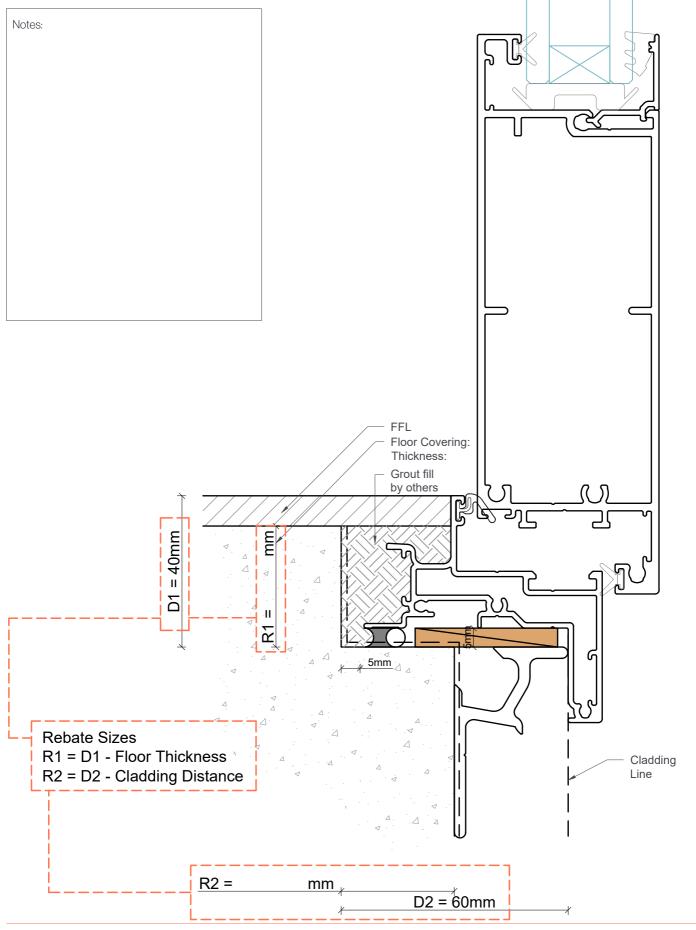

### **Rebate Dimensions on Open Out Hinge Doors**

| Project Name:         | 10101011 | 00    |
|-----------------------|----------|-------|
|                       | Scale    | 1:1   |
| Window Name/Location: | Drawn    | MS/RT |