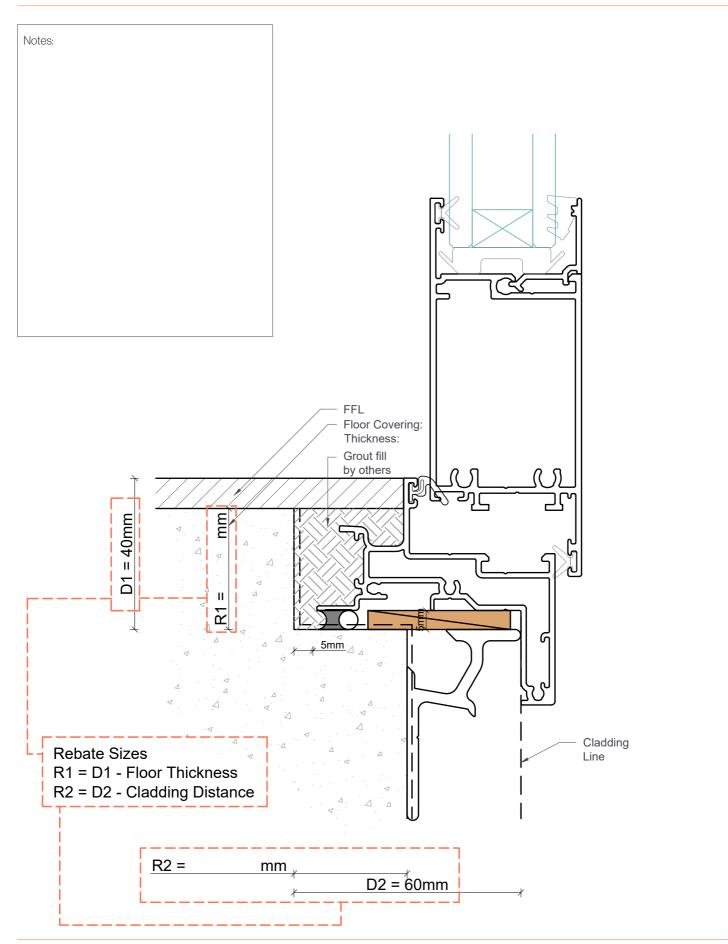

# **Rebate Dimensions on Open Out Entry Doors**

| Project Name:         | Version | 00    |
|-----------------------|---------|-------|
|                       | Scale   | 1:1   |
| Window Name/Location: | Drawn   | MS/RT |