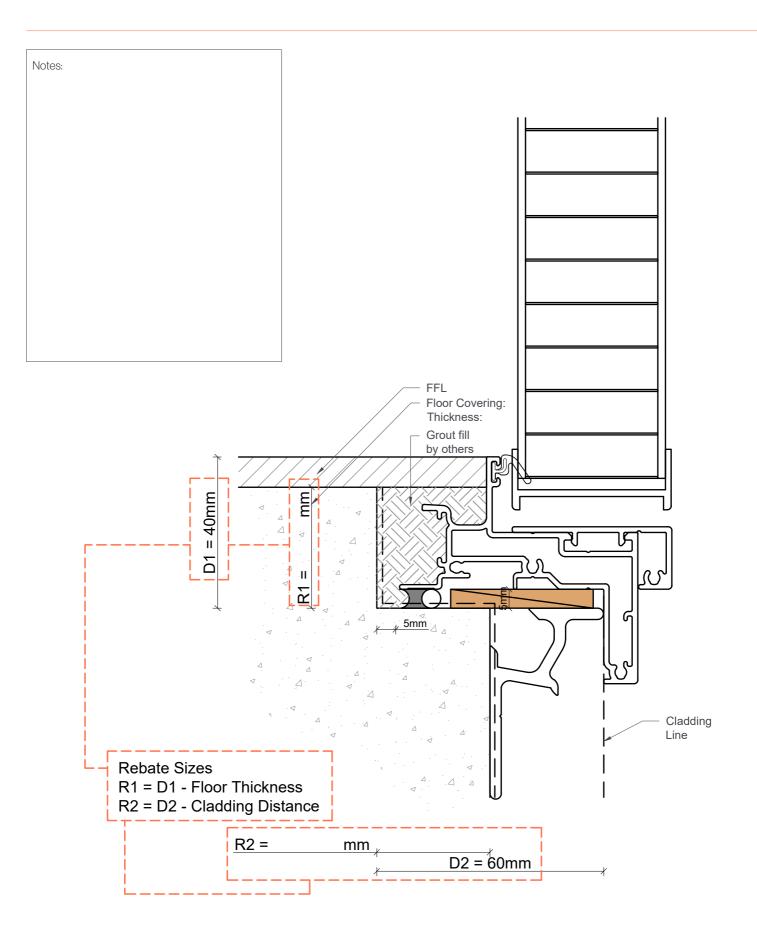

#### **Rebate Dimensions on Stacker Doors**

| Project Name:         | Version | 00    |
|-----------------------|---------|-------|
| ,                     | Scale   | 1:1   |
| Window Name/Location: | Drawn   | MS/RT |