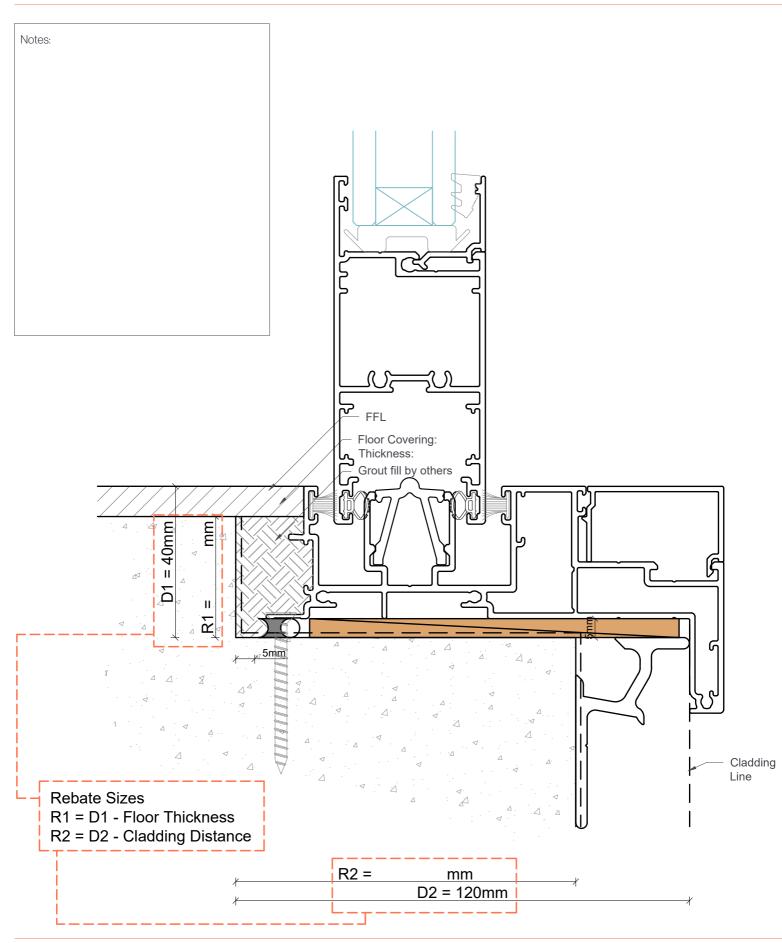

# **Rebate Dimensions on Open In Hinge Doors**

| Project Name:         | Version | 00    |
|-----------------------|---------|-------|
|                       | Scale   | 1:1   |
| Window Name/Location: | Drawn   | MS/RT |